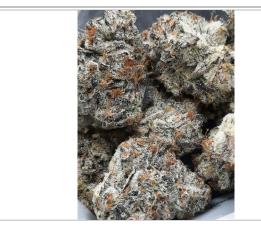

# 

Biskanté Sample ID: 2404APO1801.8423 Strain: Biskanté Matrix: Plant Type: Flower - Cured Source Batch #: AZ-13-041624-BSK Apollo Labs 17301 North Perimeter Drive Scottsdale, AZ 85255

Collected: 04/27/2024 11:21 am

#### Biskanté

Sample ID: 2404APO1801.8423 Strain: Biskanté Matrix: Plant Type: Flower - Cured Source Batch #: AZ-13-041624-BSK